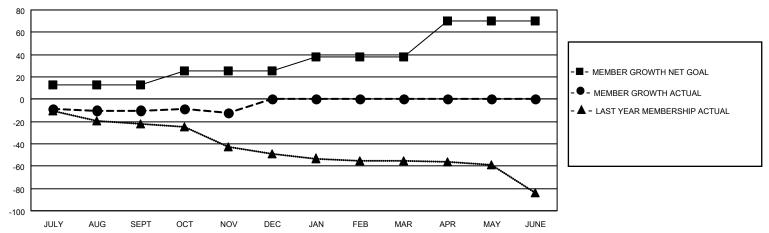

## GOALS AND ACTUAL MEMBERS CUMULATIVE

| DROPPED CLUBS: 1 |    | 9 CLUBS OF 24 ADDED 1 OR<br>MORE NEW MEMBERS | GENDER DISTRIBUTION                |              |  |
|------------------|----|----------------------------------------------|------------------------------------|--------------|--|
|                  |    | WORL NEW MEMBERS                             | MALE                               | 416 (77.32%) |  |
|                  |    |                                              | FEMALE 122 (22.68%)                |              |  |
| DROPPED MEMBERS  |    |                                              | NON BINARY                         | 0 (0.00%)    |  |
|                  |    |                                              | PREFER NOT TO ANSWER               | 0 (0.00%)    |  |
| DECEASED         | 4  |                                              |                                    |              |  |
| CLUB CANCELLED   | 0  | CLICK HERE FOR CUMULATIVE                    | TOTAL FAMILY UNIT MEMBERS 57       |              |  |
| OTHER            | 22 | MEMBERSHIP DATA                              |                                    |              |  |
| TOTAL 26         |    |                                              | FAMILY MEMBERS PAYING HALF DUES 29 |              |  |
|                  |    |                                              |                                    |              |  |

## MONTHLY MEMBERSHIP PROGRESS REPORT

LOCATION ILLINOIS District 1 CS Results as of: 11/30/2022

| Clubs RESULTS FOR 2022-2023 |   |   |   | Members RESULTS FOR 2022-2023 |    |    |    |
|-----------------------------|---|---|---|-------------------------------|----|----|----|
|                             |   |   |   |                               |    |    |    |
| JULY/AUG/SEPT               | 0 | 0 | 1 | JULY/AUG/SEPT                 | 13 | 15 | 21 |
| OCT/NOV/DEC                 | 0 | 0 | 0 | OCT/NOV/DEC                   | 12 | 3  | 5  |
| JAN/FEB/MAR                 | 0 | 0 | 0 | JAN/FEB/MAR                   | 13 | 0  | 0  |
| APR/MAY/JUNE                | 1 | 0 | 0 | APR/MAY/JUNE                  | 32 | 0  | 0  |