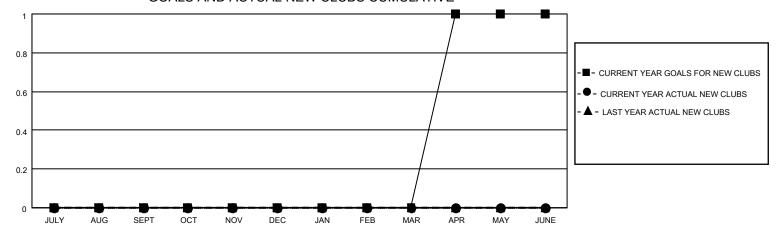

## GOALS AND ACTUAL NEW CLUBS CUMULATIVE

## MONTHLY MEMBERSHIP PROGRESS REPORT

LOCATION ILLINOIS District 1 CS Results as of: 11/30/2022

| Clubs RESULTS FOR 2022-2023 |   |   |   | Members RESULTS FOR 2022-2023 |    |    |    |
|-----------------------------|---|---|---|-------------------------------|----|----|----|
|                             |   |   |   |                               |    |    |    |
| JULY/AUG/SEPT               | 0 | 0 | 1 | JULY/AUG/SEPT                 | 13 | 15 | 21 |
| OCT/NOV/DEC                 | 0 | 0 | 0 | OCT/NOV/DEC                   | 12 | 3  | 5  |
| JAN/FEB/MAR                 | 0 | 0 | 0 | JAN/FEB/MAR                   | 13 | 0  | 0  |
| APR/MAY/JUNE                | 1 | 0 | 0 | APR/MAY/JUNE                  | 32 | 0  | 0  |